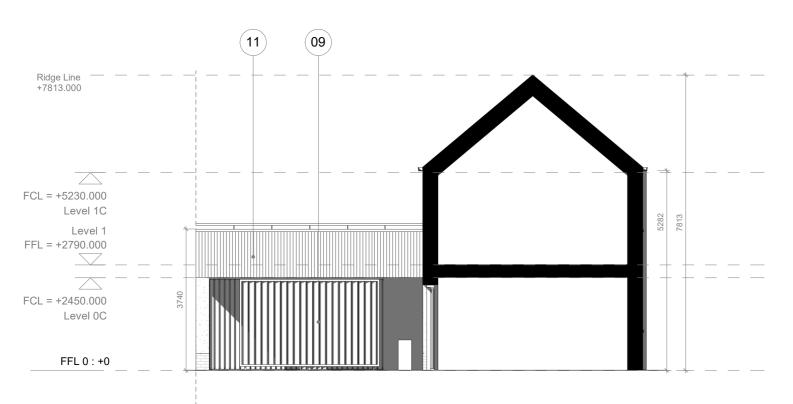

Edge House 3b5p\_Internal Side Elevation - Parking\_V1b

Edge House 3b5p\_Side Elevation\_V1b

Edge House 3b5p\_Internal Rear Elevation\_V1b

Obs. 1: Garden wall heights are dependent on location

Obs. 2: Elements of side elevations become party walls dependant on location within masterplan. Obs. 3: When terraces are back to back, refer to

masterplan for pergola details. Obs. 4: Please refer to masterplan layout for individual pergolas and locations.

## Material Key

- Key Material
- 01 Stretcher bond brickwork - charcoal
- 02 Rough textured render - white 03 Smooth textured render - white
- Recessed entrance porches with white pre-cast 04
- concrete lining white Artificial slate or concrete equivalent roof tiles -
- 05 blue/grey
- 06 Verge detail - blue/grey
- 07 Vertical louvered timber screens/posts to terrace
- 08 Square section powder coated rainwater goods - black
- 09 Vertical louvered timber screens/doors to carports
- 10 Composite/PVC windows and doors Profiled fibre cement facade material and handrail -
- 11 hessian
- Profiled fibre cement facade material privacy screens with powder coated metal 'T' frame hessian 12
- Grey/white brick with grey mortar 13
- 14 Smooth textured render - dark grey
- 15 Grey/white brick with colour match mortar
- 16 Projecting header course grey/white brick grey mortar