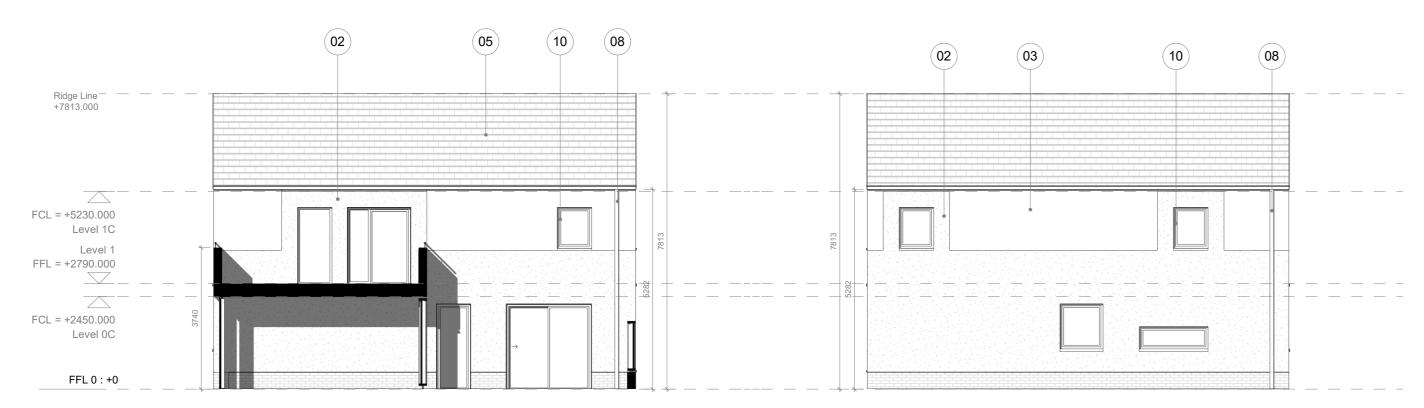

Edge House 3b5p\_Internal Side Elevation - Parking\_V1b

Edge House 3b5p\_Side Elevation\_V1b

Edge House 3b5p\_Internal Rear Elevation\_V1b

Obs. 1: Garden wall heights are dependent on location

Obs. 2: Elements of side elevations become party walls dependant on location within masterplan. Obs. 3: When terraces are back to back, refer to

masterplan for pergola details. Obs. 4: Please refer to masterplan layout for individual pergolas and locations.

## Material Key

- Key Material
- 01 Stretcher bond brickwork - charcoal
- 02 Rough textured render - white 03 Smooth textured render - white
- Recessed entrance porches with white pre-cast 04
- concrete lining white Artificial slate or concrete equivalent roof tiles -
- 05 blue/grey
- 06 Verge detail - blue/grey
- 07 Vertical louvered timber screens/posts to terrace
- 08 Square section powder coated rainwater goods - black
- 09 Vertical louvered timber screens/doors to carports
- 10 Composite/PVC windows and doors Profiled fibre cement facade material and handrail -
- 11 hessian
- Profiled fibre cement facade material privacy screens with powder coated metal 'T' frame hessian 12
- Grey/white brick with grey mortar 13
- 14 Smooth textured render - dark grey
- 15 Grey/white brick with colour match mortar
- 16 Projecting header course grey/white brick grey mortar