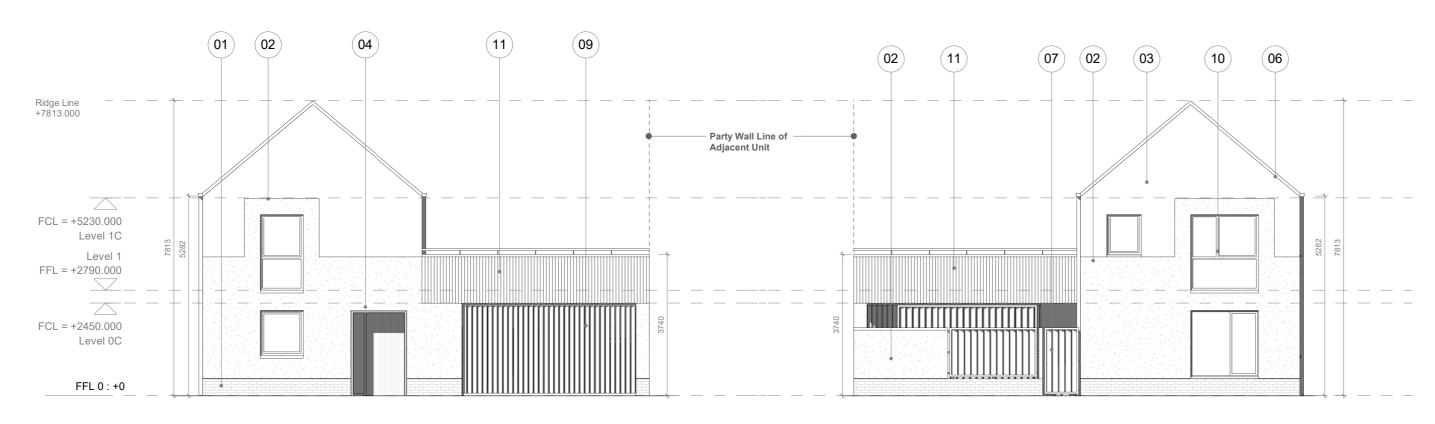

Edge House 3b5p\_Internal Side Elevation - Parking\_V1b

Edge House 3b5p\_Side Elevation\_V1b

Edge House 3b5p\_Internal Rear Elevation\_V1b

Obs. 1: Garden wall heights are dependent on location

Obs. 2: Elements of side elevations become party walls dependant on location within masterplan. Obs. 3: When terraces are back to back, refer to

masterplan for pergola details. Obs. 4: Please refer to masterplan layout for individual pergolas and locations.

## Material Key

- Key Material
- 01 Stretcher bond brickwork - charcoal
- 02 Rough textured render - white 03 Smooth textured render - white
- Recessed entrance porches with white pre-cast 04
- concrete lining white Artificial slate or concrete equivalent roof tiles -
- 05 blue/grey
- 06 Verge detail - blue/grey
- 07 Vertical louvered timber screens/posts to terrace
- 08 Square section powder coated rainwater goods - black
- 09 Vertical louvered timber screens/doors to carports
- 10 Composite/PVC windows and doors Profiled fibre cement facade material and handrail -
- 11 hessian
- Profiled fibre cement facade material privacy screens with powder coated metal 'T' frame hessian 12
- Grey/white brick with grey mortar 13
- 14 Smooth textured render - dark grey
- 15 Grey/white brick with colour match mortar
- 16 Projecting header course grey/white brick grey mortar